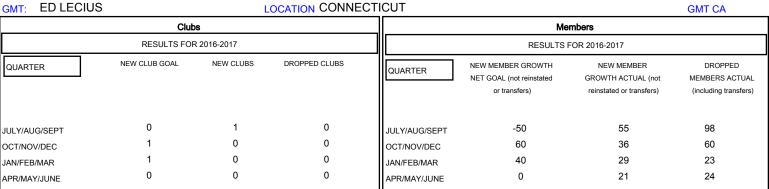

## MONTHLY MEMBERSHIP PROGRESS REPORT

District 23 B

Results as of: 5/31/2017





## GOALS AND ACTUAL NEW CLUBS CUMULATIVE



## GOALS AND ACTUAL MEMBERS CUMULATIVE



| -■ | NEW MEMBER GROWTH NET GOAL |
|----|----------------------------|
|    |                            |

- LAST YEAR MEMBERSHIP ACTUAL

| DROPPED CLUBS: 0 |     |
|------------------|-----|
| DROPPED MEMBERS  |     |
| DECEASED         | 21  |
| CLUB CANCELLED   | 0   |
| OTHER            | 184 |
| TOTAL            | 205 |

| 33 CLUBS OF 54 ADDED 1 OR MORE |
|--------------------------------|
| NEW MEMBERS                    |
|                                |
|                                |

**FEMALE** 

CLICK HERE FOR CUMULATIVE MEMBERSHIP DATA

**GENDER DISTRIBUTION** 

1,269 (68.52%) MALE

583 (31.48%)

309 TOTAL FAMILY UNIT MEMBERS 162 FAMILY MEMBERS PAYING HALF DUES