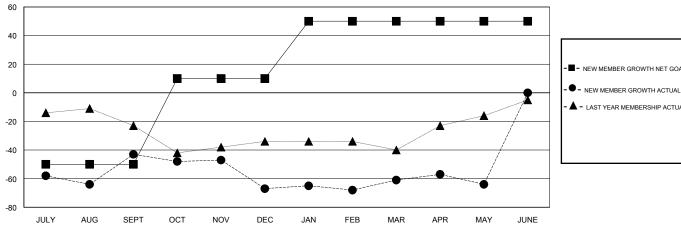

## GOALS AND ACTUAL MEMBERS CUMULATIVE

| -■ | NEW MEMBER GROWTH NET GOAL |
|----|----------------------------|
|    |                            |

- LAST YEAR MEMBERSHIP ACTUAL

| DROPPED CLUBS: 0 |     |
|------------------|-----|
| DROPPED MEMBERS  |     |
| DECEASED         | 21  |
| CLUB CANCELLED   | 0   |
| OTHER            | 184 |
| TOTAL            | 205 |